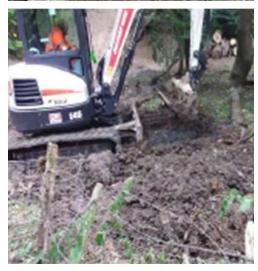

Works carried out by Sunville include;

- Construction of new brick Culvert and headwall
- Tree Felling
- Handrail installation
- Confined spaces access
- Vegetation clearance
- Assist in Culvert suction clearance
- Machine excavation of culverts

- Cross stitching repairs to existing structures
- Installation of Culvert Signage and marker posts
- Installation of new access gates
- Installation excess water pipe
- Maintain chainlink fencing
- Installation of manhole rings
- Site Clearance