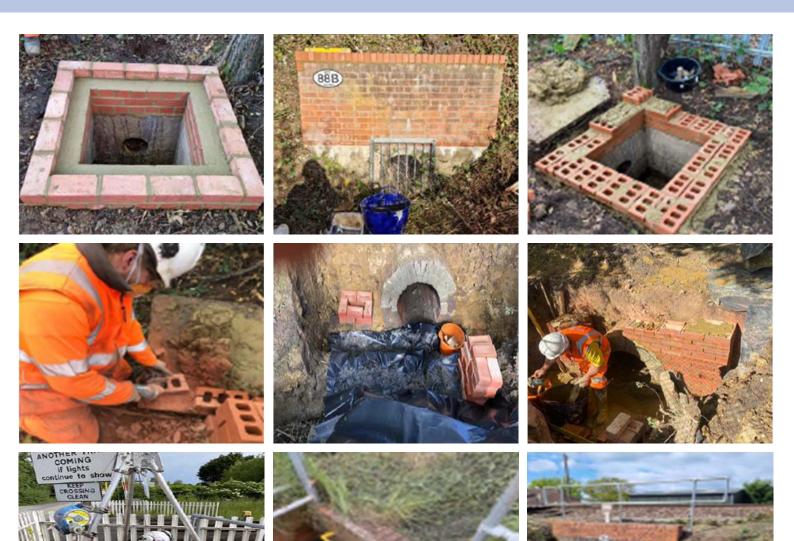

Works carried out by Sunville include;

- Construction of new brick Culvert and headwall
- Tree Felling
- Handrail installation
- Confined spaces access
- Vegetation clearance
- Assist in Culvert suction clearance
- Machine excavation of culverts

- Cross stitching repairs to existing structures
- Installation of Culvert Signage and marker posts
- Installation of new access gates
- Installation excess water pipe
- Maintain chainlink fencing
- Installation of manhole rings
- Site Clearance