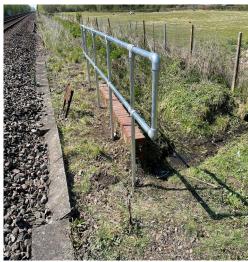

Works carried out by Sunville include;

- Construction of new brick Culvert and headwall
- Tree Felling
- Handrail installation
- Confined spaces access
- Vegetation clearance
- Assist in Culvert suction clearance
- Machine excavation of culverts

- Cross stitching repairs to existing structures
- Installation of Culvert Signage and marker posts
- Installation of new access gates
- Installation excess water pipe
- Maintain chainlink fencing
- Installation of manhole rings
- Site Clearance