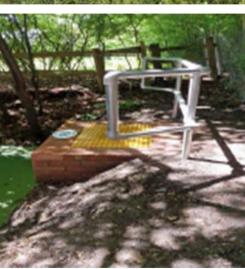

Works carried out by Sunville include;

- Construction of new brick Culvert and headwall
- Tree Felling
- Handrail installation
- Confined spaces access
- Vegetation clearance
- Assist in Culvert suction clearance
- Machine excavation of culverts

- Cross stitching repairs to existing structures
- Installation of Culvert Signage and marker posts
- Installation of new access gates
- Installation excess water pipe
- Maintain chainlink fencing
- Installation of manhole rings
- Site Clearance