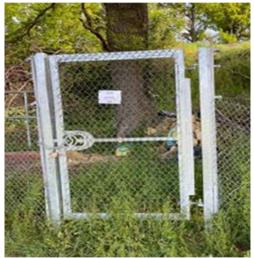

- Cross stitching repairs to existing structures
- Installation of Culvert Signage and marker posts
- Installation of new access gates
- Installation excess water pipe
- Maintain chainlink fencing
- Installation of manhole rings
- Site Clearance