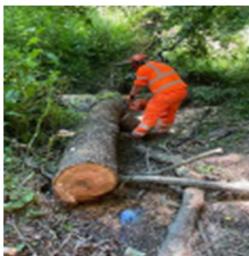

Works carried out by Sunville include;

- Construction of new brick Culvert and headwall
- Tree Felling
- Handrail installation
- Confined spaces access
- Vegetation clearance
- Assist in Culvert suction clearance
- Machine excavation of culverts