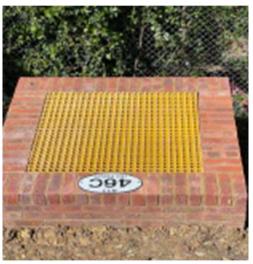

Works carried out by Sunville include;

- Construction of new brick Culvert and headwall
- Tree Felling
- Handrail installation
- Confined spaces access
- Vegetation clearance
- Assist in Culvert suction clearance
- Machine excavation of culverts

- Cross stitching repairs to existing structures
- Installation of Culvert Signage and marker posts
- Installation of new access gates
- Installation excess water pipe
- Maintain chainlink fencing
- Installation of manhole rings
- Site Clearance