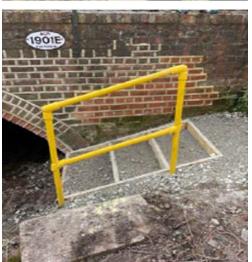

Works carried out by Sunville include;

- Construction of new brick Culvert and headwall
- Tree Felling
- Handrail installation
- Confined spaces access
- Vegetation clearance
- Assist in Culvert suction clearance
- Machine excavation of culverts

- Cross stitching repairs to existing structures
- Installation of Culvert Signage and marker posts
- Installation of new access gates
- Installation excess water pipe
- Maintain chainlink fencing
- Installation of manhole rings
- Site Clearance