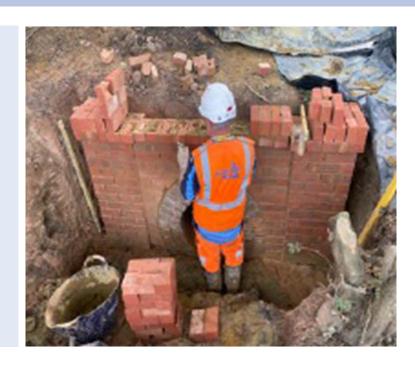

Works carried out by Sunville include;

- Construction of new brick Culvert and headwall
- Tree Felling
- Handrail installation
- Confined spaces access
- Vegetation clearance
- Assist in Culvert suction clearance
- Machine excavation of culverts