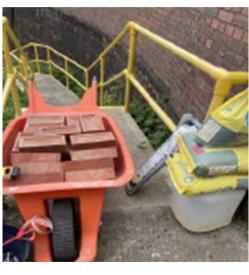

Works carried out by Sunville include;

- Construction of new brick Culvert and headwall
- Tree Felling
- Handrail installation
- Confined spaces access
- Vegetation clearance
- Assist in Culvert suction clearance
- Machine excavation of culverts

- Cross stitching repairs to existing structures
- Installation of Culvert Signage and marker posts
- Installation of new access gates
- Installation excess water pipe
- Maintain chainlink fencing
- Installation of manhole rings
- Site Clearance