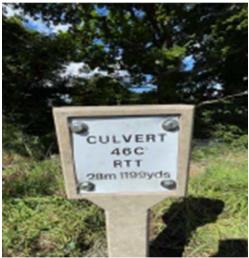

- Cross stitching repairs to existing structures
- Installation of Culvert Signage and marker posts
- Installation of new access gates
- Installation excess water pipe
- Maintain chainlink fencing
- Installation of manhole rings
- Site Clearance